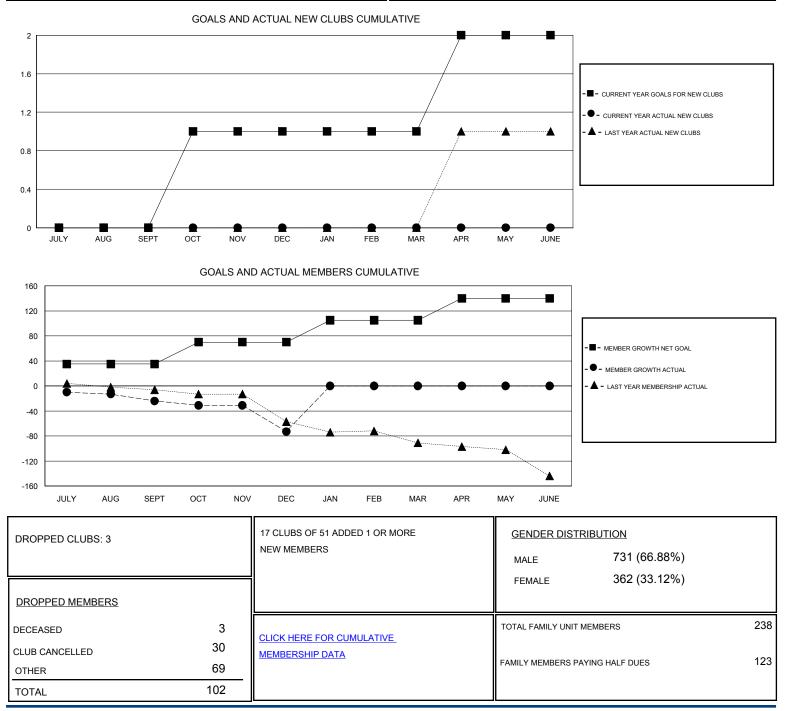

## District 26 M5

Results as of: 12/31/2019

| GMT:                  | LOCATION MISSOURI |           |               |                       |                           |                         | GMT CA                                             |
|-----------------------|-------------------|-----------|---------------|-----------------------|---------------------------|-------------------------|----------------------------------------------------|
| Clubs                 |                   |           |               | Members               |                           |                         |                                                    |
| RESULTS FOR 2019-2020 |                   |           |               | RESULTS FOR 2019-2020 |                           |                         |                                                    |
| QUARTER               | NEW CLUB GOAL     | NEW CLUBS | DROPPED CLUBS | QUARTER               | MEMBER GROWTH NET<br>GOAL | MEMBER GROWTH<br>ACTUAL | DROPPED<br>MEMBERS ACTUAL<br>(including transfers) |
| JULY/AUG/SEPT         | 0                 | 0         | 0             | JULY/AUG/SEPT         | 35                        | 24                      | 45                                                 |
| OCT/NOV/DEC           | 1                 | 0         | 3             | OCT/NOV/DEC           | 35                        | 9                       | 57                                                 |
| JAN/FEB/MAR           | 0                 | 0         | 0             | JAN/FEB/MAR           | 35                        | 0                       | 0                                                  |
| APR/MAY/JUNE          | 1                 | 0         | 0             | APR/MAY/JUNE          | 35                        | 0                       | 0                                                  |